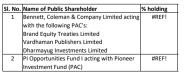

| Table III - 1 | Statement showing sharehold                   | ling nattor | n of the Public ch                         | areholde                    | r                                   |                           |                                             |                    |               |                     |                               |                                                      |                                                                       |                 |                              |                                 |                                      | -                                                    |
|---------------|-----------------------------------------------|-------------|--------------------------------------------|-----------------------------|-------------------------------------|---------------------------|---------------------------------------------|--------------------|---------------|---------------------|-------------------------------|------------------------------------------------------|-----------------------------------------------------------------------|-----------------|------------------------------|---------------------------------|--------------------------------------|------------------------------------------------------|
| Category      | Category & Name of                            | Nos. of     | No. of fully paid up<br>equity shares held | No. of<br>Partly<br>paid-up | r<br>No. of<br>shares<br>underlying | Total nos. shares<br>held | ng as a %<br>of total no.                   | Number of Voting   | Rights held i | n each class of sec | urities                       | No. of Shares<br>Underlying<br>Outstanding           | Shareholdi<br>ng , as a %<br>assuming                                 | Number of Locke | ed in shares                 | Number of Sha<br>or otherwise e |                                      | Number of equity<br>shares held in<br>dematerialised |
|               |                                               |             |                                            | equity<br>shares<br>held    | Depositor<br>y Receipts             |                           | of shares<br>(calculated<br>as per<br>SCRR, | No of Voting Right | S             |                     | Total as a<br>% of<br>(A+B+C) | convertible<br>securities<br>(including<br>Warrants) | full<br>conversion<br>of<br>convertible                               | No. (a)         | As a % of<br>total<br>Shares | No. (a)                         | As a % of<br>total Shares<br>held(b) | form                                                 |
|               |                                               |             |                                            |                             |                                     |                           | 1957)                                       | Class eg: X        | Class eg: y   | Total               |                               |                                                      | securities (<br>as a<br>percentage<br>of diluted<br>share<br>capital) |                 | held(b)                      |                                 |                                      |                                                      |
|               | (1)                                           | (111)       | (IV)                                       | (V)                         | (VI)                                | (VII) = (IV)+(V)+ (VI)    | (VIII) As a<br>% of<br>(A+B+C2)             |                    | (1            | X)                  |                               | (X)                                                  | (XI)=<br>(VII)+(X) As<br>a % of<br>(A+B+C2)                           | (XII)           |                              | (XI                             | <br>II)                              | (XIV)                                                |
| 1             | Institutions                                  |             |                                            |                             |                                     |                           |                                             |                    |               |                     |                               |                                                      |                                                                       |                 |                              |                                 |                                      |                                                      |
| a)            | Mutual Fund                                   | 4           | 5017747                                    | C                           | ) 0                                 | 5017747                   | 0.26                                        | 5017747            | 0             | 5017747             | 7 0.26                        | 0                                                    | 0.25                                                                  | 0               | 0.00                         | NA                              | NA                                   | 501774                                               |
| b)            | Venture Capital Funds                         | 0           | 0                                          | 0                           | ) 0                                 | 0                         | 0.00                                        | 0                  | 0             | (                   | 0.00                          | 0                                                    | 0.00                                                                  | 0               | 0.00                         | NA                              |                                      |                                                      |
| c)            | Alternate Investment Funds                    | 1           | 400000                                     | C                           | 0 0                                 | 400000                    | 0.02                                        | 400000             | 0             | 40000               | 0.02                          | 0                                                    | 0.02                                                                  | 0               | 0.00                         | NA                              | NA                                   | 40000                                                |
| d)            | Foreign Venture Capital Investor              | 0           | 0                                          | c                           | 0 0                                 | 0                         | 0.00                                        | o                  | 0             | (                   | 0.00                          | 0                                                    | 0.00                                                                  | 0               | 0.00                         | NA                              | NA                                   |                                                      |
| e)            | Foreign Portfolio Investor                    | 23          | 186560918                                  |                             |                                     | 186560918                 | 9.71                                        | 186560918          | 0             | 186560918           | 8 9.71                        | 15464238                                             | 10.11                                                                 | 0               | 0.00                         | NA                              | NA                                   | 18656091                                             |
| ej            | Verlinvest SA                                 | 2.5         | 140513969                                  | 0                           |                                     | 140513969                 | 7.31                                        |                    | 0             | 140513969           | -                             |                                                      | 7.80                                                                  | 0               |                              | NA                              |                                      |                                                      |
|               |                                               |             |                                            |                             |                                     |                           |                                             |                    |               |                     |                               |                                                      |                                                                       |                 |                              |                                 |                                      |                                                      |
| f)            | Financial Institutions / Banks                | 2           | 450                                        | C                           | o o                                 | 450                       | 0.00                                        | 450                | 0             | 450                 | 0.00                          | 0                                                    | 0.00                                                                  | 0               | 0.00                         | NA                              | NA                                   | 450                                                  |
| g)            | Insurance Companies                           | 8           | 510000                                     | C                           | 0 0                                 | 510000                    |                                             | 510000             | 0             | 510000              | 0.03                          | 0                                                    | 0.03                                                                  | 0               | 0.00                         | NA                              |                                      |                                                      |
|               |                                               |             |                                            |                             |                                     |                           |                                             |                    |               |                     |                               |                                                      |                                                                       |                 |                              |                                 |                                      |                                                      |
| h)            | Provident Funds/ Pension Funds                | 0           | 0                                          | C                           | -                                   | 0                         | 0.00                                        |                    | 0             |                     | 0.00                          |                                                      | 0.00                                                                  | 0               | 0.00                         | NA                              |                                      |                                                      |
| i)            | Any Other (Specify)                           | 0           |                                            | ,                           |                                     | 0<br>192489115            | 0.00                                        |                    | v             | 192489115           | 0 0.00                        |                                                      | 0.00                                                                  | 0               |                              | NA<br>NA                        |                                      |                                                      |
|               | Sub Total (B)(1)<br>Central Government/ State | 38          | 192489115                                  | + · ·                       | , 0                                 | 192489115                 | 10.02                                       | 192489115          | 0             | 19248911            | 5 10.02                       | 15464238                                             | 10.40                                                                 | 0               | 0.00                         | NA                              | NA                                   | 19248911                                             |
|               | Government(s)/ President of                   |             |                                            |                             |                                     |                           |                                             |                    |               |                     |                               |                                                      |                                                                       |                 |                              |                                 |                                      |                                                      |
| 2             | India                                         | 0           | 0                                          | C                           | o o                                 | 0                         | 0.00                                        | 0                  | 0             | (                   | 0.00                          | 0                                                    | 0.00                                                                  | 0               | 0.00                         | NA                              | NA                                   |                                                      |
|               | Sub Total (B)(2)                              | 0           | 0                                          | C                           | 0 0                                 | 0                         | 0.00                                        |                    | 0             | (                   | 0.00                          |                                                      |                                                                       | 0               |                              |                                 |                                      |                                                      |
| 3             | 8 Non-Institutions                            |             |                                            |                             |                                     |                           |                                             |                    |               |                     |                               |                                                      |                                                                       |                 |                              |                                 |                                      |                                                      |
| a)            | Individuals                                   |             |                                            | L                           | ļ                                   |                           |                                             |                    | ļ             |                     |                               |                                                      | ļ                                                                     |                 |                              |                                 |                                      |                                                      |
|               | i. Individual shareholders                    |             |                                            |                             |                                     |                           |                                             |                    |               |                     |                               |                                                      |                                                                       |                 |                              |                                 |                                      |                                                      |
|               | holding nominal share capital up              |             |                                            |                             |                                     |                           |                                             |                    |               |                     |                               |                                                      |                                                                       |                 |                              |                                 |                                      |                                                      |
|               | to Rs. 2 lakhs.                               | 274278      | 306124634                                  | c                           | 0 0                                 | 306124634                 | 15.93                                       | 306124634          | 0             | 306124634           | 15.93                         | . o                                                  | 15.32                                                                 | o               | 0.00                         | NA                              | NA                                   | 30610931                                             |
|               | ii. Individual shareholders                   |             |                                            |                             |                                     |                           |                                             |                    |               |                     |                               |                                                      |                                                                       |                 |                              |                                 |                                      |                                                      |
|               | holding nominal share capital in              | 1342        | 172100520                                  | . c                         | 0 0                                 | 172100020                 | 8.96                                        | 172106536          | 0             | 17010050            |                               |                                                      | 0.04                                                                  |                 | 0.00                         | NA                              |                                      | 17200653                                             |
|               | excess of Rs. 2 lakhs.                        | 1342        | 172106536                                  |                             | , 0                                 | 172106536                 | 8.96                                        | 1/2106536          | 0             | 172106536           | 6 8.96                        | , u                                                  | 8.61                                                                  | 0               | 0.00                         | NA                              | NA NA                                | 1/200653                                             |
| ь)            | NBFCs registered with RBI                     | 7           | 15639955                                   |                             | 0                                   | 15639955                  | 0.81                                        | 15639955           | 0             | 15639955            | 5 0.81                        |                                                      | 0.78                                                                  |                 | 0.00                         | NA                              | NA                                   | 1563995                                              |
| ;)            | Employee Trusts                               | 0           | 0                                          |                             |                                     | 0                         |                                             |                    |               |                     | 0.00                          |                                                      |                                                                       | 0               |                              |                                 |                                      |                                                      |

| tegory | Category & Name of<br>shareholders                       |        | No. of fully paid up<br>equity shares held |                          | No. of<br>shares<br>underlying | Total nos. shares<br>held | Shareholdi<br>ng as a %<br>of total no. | Number of Voting   | Rights held | in each class of secu | ırities                       | No. of Shares<br>Underlying<br>Outstanding | Shareholdi<br>ng , as a %<br>assuming                                                | Number of Locke |                              | Number of Sha<br>or otherwise e |                                      | Number of equity<br>shares held in<br>dematerialised |
|--------|----------------------------------------------------------|--------|--------------------------------------------|--------------------------|--------------------------------|---------------------------|-----------------------------------------|--------------------|-------------|-----------------------|-------------------------------|--------------------------------------------|--------------------------------------------------------------------------------------|-----------------|------------------------------|---------------------------------|--------------------------------------|------------------------------------------------------|
|        |                                                          |        |                                            | equity<br>shares<br>held | Depositor<br>y Receipts        |                           | of shares<br>(calculated<br>as per      | No of Voting Right | S           |                       | Total as a<br>% of<br>(A+B+C) | convertible<br>securities<br>(including    | full<br>conversion<br>of                                                             | No. (a)         | As a % of<br>total<br>Shares |                                 | As a % of<br>total Shares<br>held(b) | form                                                 |
|        |                                                          |        |                                            |                          |                                |                           | SCRR,<br>1957)                          | Class eg: X        | Class eg: y | Total                 |                               | Warrants)                                  | convertible<br>securities (<br>as a<br>percentage<br>of diluted<br>share<br>capital) |                 | held(b)                      |                                 |                                      |                                                      |
|        | (1)                                                      | (111)  | (IV)                                       | (V)                      | (VI)                           | (VII) = (IV)+(V)+ (VI)    | (VIII) As a<br>% of<br>(A+B+C2)         |                    | (           | I<br>IX)              | 1                             | (X)                                        | (XI)=<br>(VII)+(X) As<br>a % of<br>(A+B+C2)                                          | (XII)           | 1                            | (XI                             | I<br>II)                             | (XIV)                                                |
| )      | Overseas Depositories(holding<br>DRs) (balancing figure) | 0      | 0                                          |                          | 0 0                            | 0                         | 0.00                                    | a                  | 0           | 0                     | 0.00                          | c                                          | 0.00                                                                                 | c               | 0.00                         | NA                              | NA                                   |                                                      |
| )      | Any Other (Specify)                                      | 7680   | 457454683                                  | . (                      | 0 0                            | 457454683                 | 23.81                                   | 457454683          | 0           | 457454683             | 23.81                         | 46645935                                   | 25.22                                                                                | C               | 0.00                         | NA                              | NA                                   | 4574196                                              |
|        | Hindu Undivided Family                                   | 3215   | 12705335                                   |                          | 0 0                            | 12705335                  | 0.66                                    | 12705335           | 0           |                       |                               | C                                          | 0.64                                                                                 | C               | 0.00                         | NA                              |                                      |                                                      |
|        | Non Resident Indians (Non<br>Repatriable)                | 842    | 7144359                                    | ) (                      | 0 0                            | 7144359                   | 0.37                                    | 7144359            | 0           | 7144359               | 0.37                          | c                                          | 0.36                                                                                 | c               | 0.00                         | NA                              | NA                                   | 71443                                                |
|        | Non Resident Indians                                     |        |                                            |                          |                                |                           |                                         |                    |             |                       |                               |                                            |                                                                                      |                 |                              |                                 |                                      |                                                      |
|        | (Repatriable)                                            | 2216   | 13426894                                   | . (                      | -                              | 13426894                  | 0.70                                    |                    |             |                       |                               | c                                          | 0.67                                                                                 | c               | 0.00                         | NA                              |                                      |                                                      |
|        | Directors                                                | 10     |                                            |                          |                                | 2060672                   | 0.11                                    |                    |             |                       |                               | c                                          | 0.10                                                                                 |                 |                              | NA                              |                                      |                                                      |
|        | Clearing Member                                          | 439    |                                            |                          |                                | 34166825                  | 1.78                                    |                    |             |                       |                               | C                                          | 1.71                                                                                 |                 | 0.00                         | NA                              |                                      |                                                      |
|        | Trusts                                                   | 4      | 7967                                       |                          |                                | 7967                      | 0.00                                    |                    |             |                       |                               | C                                          | 0.00                                                                                 | 0               | 0.00                         | NA                              |                                      |                                                      |
|        | Office Bearers                                           | 58     |                                            | . (                      |                                | 4403831                   | 0.23                                    | 4403831            |             |                       | 0.23                          | 0                                          | 0.22                                                                                 | C               | 0.00                         | NA                              |                                      |                                                      |
|        | Foreign Company                                          | 2      | 204587517                                  |                          |                                | 204587517                 | 10.65                                   | 204587517          |             |                       |                               | 46645935                                   |                                                                                      | 0               | 0.00                         | NA                              |                                      |                                                      |
|        | Black River Food 2 Pte. Ltd                              |        | 146283195                                  | (                        | 0 0                            | 146283195                 | 7.61                                    | 146283195          | 0           | 146283195             | 7.61                          | C                                          | 7.32                                                                                 | 0               | 0.00                         | NA                              | NA                                   | 1462833                                              |
|        | International Finance<br>Corporation                     |        | 58304322                                   |                          |                                | 58304322                  | 3.03                                    | 58304322           | 0           | 58304322              | 3.03                          | 46645935                                   | 5.25                                                                                 |                 | 0.00                         | NA                              | NA                                   | 583043                                               |
|        | Bodies Corporate                                         | 894    |                                            |                          | -                              | 178951283                 | 9.31                                    |                    | -           |                       |                               | 40045955                                   | 8.95                                                                                 |                 |                              | NA                              |                                      |                                                      |
|        | Bennett, Coleman And Company                             | 354    | 170351205                                  | 1                        | , U                            | 1/0551205                 | 5.31                                    | 1/0331203          |             | 1/0351205             | 5.51                          |                                            | 0.95                                                                                 |                 | 0.00                         | NA                              | N/4                                  | 1/05512                                              |
|        | Limited                                                  |        | 91579293                                   |                          | 0 0                            | 91579293                  | 4.77                                    | 91579293           | 0           | 91579293              | 4.77                          | , c                                        | 4.58                                                                                 |                 | 0.00                         | NA                              | NA                                   | 915792                                               |
|        | Sub Total (B)(3)                                         | 283307 | 951325808                                  |                          | ) 0                            | 951325808                 | 49.52                                   | 951325808          | , v         |                       |                               | 46645935                                   |                                                                                      |                 | 0.00                         | NA                              |                                      |                                                      |
|        | Total Public Shareholding (B)=<br>(B)(1)+(B)(2)+(B)(3)   | 283345 | 1143814923                                 |                          |                                | 1143814923                | 59.54                                   |                    |             | 1143814923            |                               | 62110173                                   |                                                                                      |                 |                              | NA                              |                                      |                                                      |